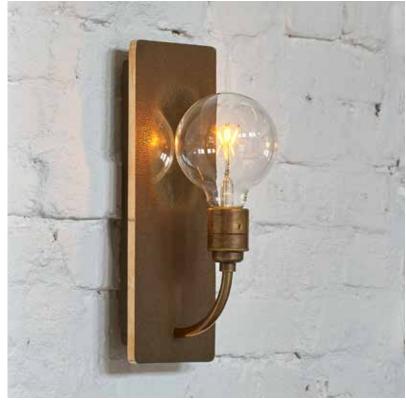

## what?

The What? takes you right back to the early days when candles had just been replaced by electrical lights. The beginning of a new era. What? is crafted out of high quality materials that remind you of those times, but are now linked to modern times by LED technology. The wall plate is cast in bronze and the light, spread around the room, has that familiar old-fashioned glow.

## what? wall lamp