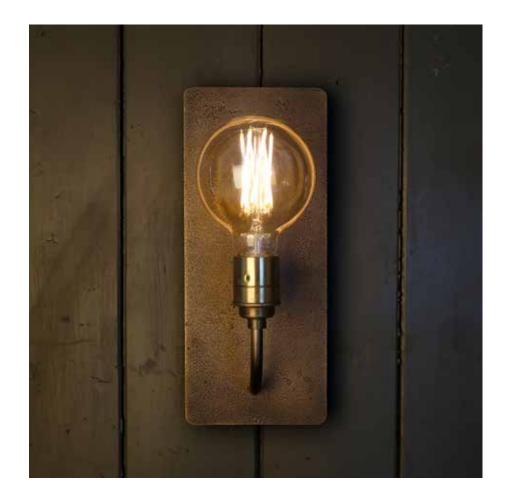

## what?

The What? takes you right back to the early days when candles had just been replaced by electrical lights. The beginning of a new era. What? is crafted out of high quality materials that remind you of those times, but are now linked to modern times by LED technology. The wall plate is cast in bronze and the light, spread around the room, has that familiar old-fashioned glow.

## what? wall lamp