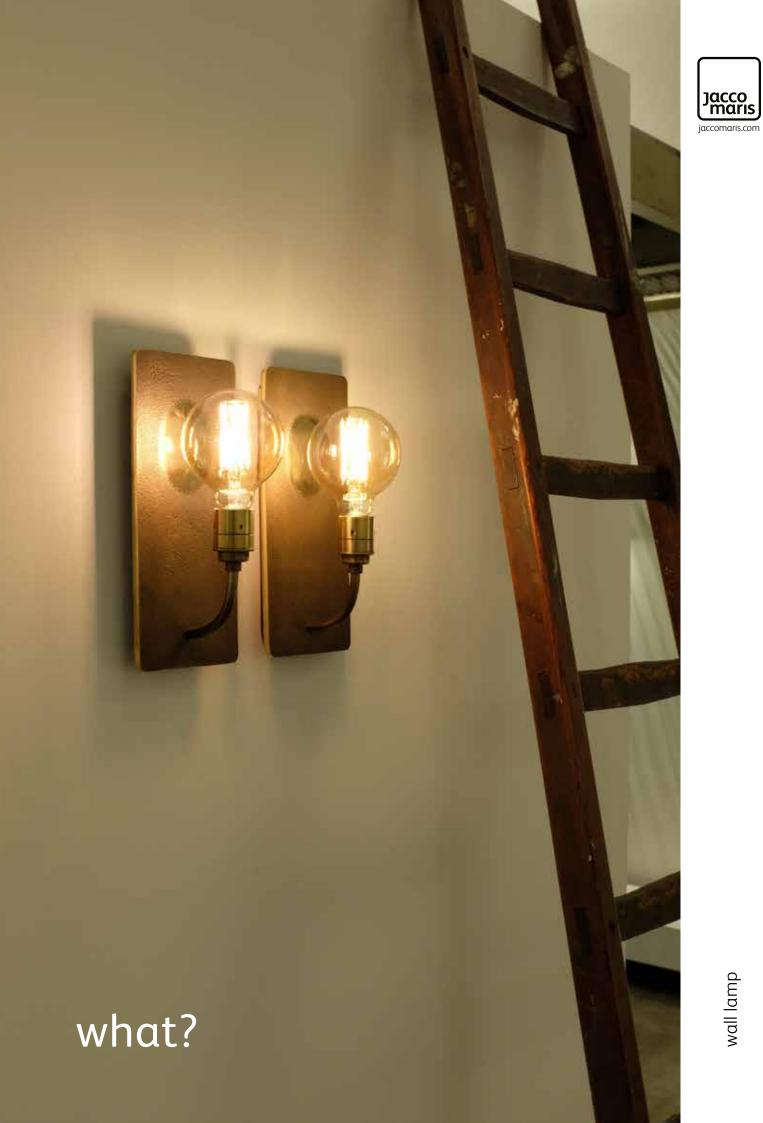

## what?

The What? takes you right back to the early days when candles had just been replaced by electrical lights. The beginning of a new era. What? is crafted out of high quality materials that remind you of those times, but are now linked to modern times by LED technology. The wall plate is cast in bronze and the light, spread around the room, has that familiar old-fashioned glow.

## what? wall lamp