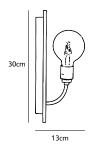

## color & material

**BR** bronze

WH.01.WA.BR

| Order code      |                      |      |
|-----------------|----------------------|------|
| WH.01.WA.BR     |                      |      |
| Dimensions      |                      |      |
| Wxdxh           | 13x13x30cm           |      |
| Light source    |                      |      |
| LED filament    | Ø 95 mm / 2200K / 48 | 0 Im |
| light bulb incl | uded                 |      |
| Lampholder      |                      |      |
| E27             |                      |      |
| Weight          |                      |      |
| Net. weight     | 4kg                  |      |
| Dimming         |                      |      |
| Dimmable, dir   | nmer not included    |      |